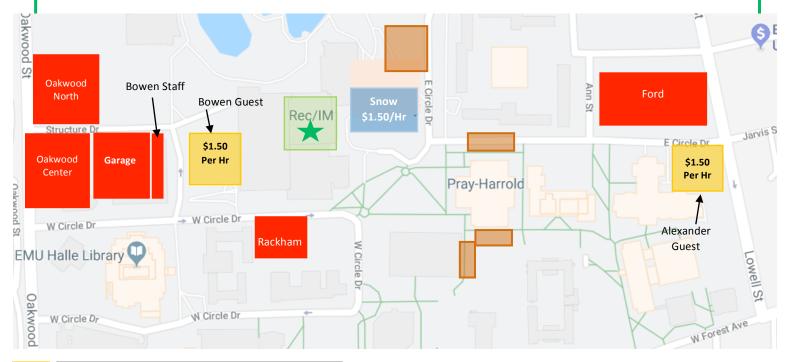

## **Important Parking Details**

Based upon your parking needs (long term/all day or shorter term) there are the following parking solutions offered to our guests.

- Parking Garage \$10 (Friday Saturday) (Cash only)
- Bowen Pay-In-Lane Lot Short Term/Hourly Parking \$1.50/hr (Cash/Credit) Open 6am-2am (no overnight)
- Metered Parking Spaces Short Term/Hourly or Less Parking \$1.50/hr (Coin or Text to Park only) – Available 6am-2am (no overnight)
- Snow Lot Short Term/Hourly Parking \$1.50/hr (Text to Park only)

Pay In Lane Lot (Gated) – Short Term/Hourly Parking - \$1.50 per hour.

Parking Garage \$10 – cash only.

There is free parking in the neighborhood to the west of Oakwood St. on the weekends but not on Friday!

Metered Parking – Short Term \$1.50/hr. Subject to citation if meter expires.

EMU Rec I/M Building & Michael H. Jones Natatorium

Subject to citation without visible EMU Staff Hangtag.

Oakwood North, Oakwood Center, Ford Lot A, Ford Lot B, Bowman, Roosevelt Rackham, Bowen Staff Lots